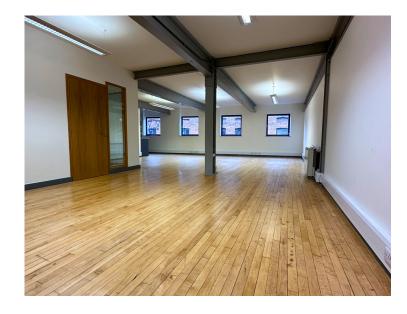

# 46 THE CALLS

LEEDS LS2 7EY

STUDIO 6 1,011 SQ FT OFFICE SPACE

46 The Calls was originally a grain warehouse serviced by barges on the river. The building has been creatively converted to provide high quality design studios and office accommodation over four floors with exposed brickwork, hardwood flooring and original steel structural elements.

## **BUILDING FEATURES**

- Office with internal meeting room and kitchen
- Friendly front of house team
- Bookable meeting room included
- Quality independent coffee shop on-site
- Rich building history
- Vibrant tenant community
- 24 hour access via secure fob system
- Secure cycle storage
- On-site building management
- Lift access