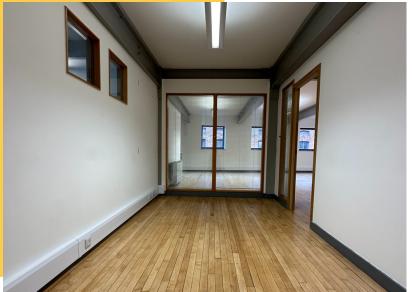

# 46 THE CALLS

LEEDS LS2 7EY

STUDIO 6 1,011 SQ FT OFFICE SPACE

46 The Calls was originally a grain warehouse serviced by barges on the river. The building has been creatively converted to provide high quality design studios and office accommodation over four floors with exposed brickwork, hardwood flooring and original steel structural elements.

## **BUILDING FEATURES**

- Office with internal meeting room and kitchen
- Friendly front of house team
- Bookable meeting room included
- Quality independent coffee shop on-site
- Rich building history
- Vibrant tenant community
- 24 hour access via secure fob system
- Secure cycle storage
- On-site building management
- Lift access