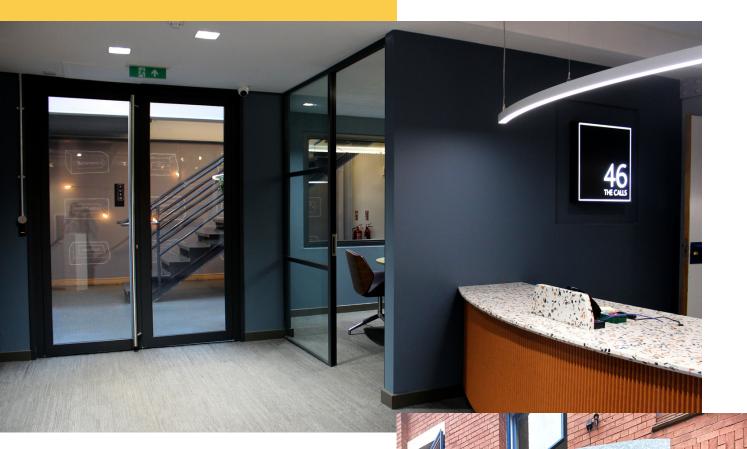

# 46 THE CALLS

LEEDS LS2 7EY

STUDIO 6 1,011 SQ FT OFFICE SPACE

46 The Calls was originally a grain warehouse serviced by barges on the river. The building has been creatively converted to provide high quality design studios and office accommodation over four floors with exposed brickwork, hardwood flooring and original steel structural elements.

## **BUILDING FEATURES**

- Office with internal meeting room and kitchen
- Friendly front of house team
- Bookable meeting room included
- Quality independent coffee shop on-site
- Rich building history
- Vibrant tenant community
- 24 hour access via secure fob system
- Secure cycle storage
- On-site building management
- Lift access