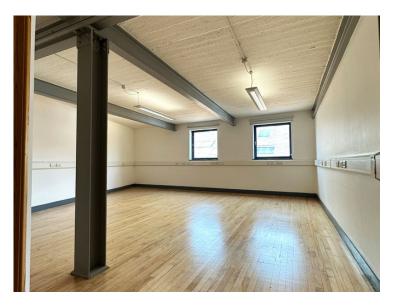

## STUDIO 26 643 SQ FT OFFICE SPACE

46 The Calls was originally a grain warehouse serviced by barges on the river. The building has been creatively converted to provide high quality design studios and office accommodation over four floors with exposed brickwork, hardwood flooring and original steel structural elements.

## BUILDING FEATURES

- Open plan with original features
- Friendly front of house team
- Bookable meeting room included
- Quality independent coffee shop on-site
- Rich building history
- Vibrant tenant community
- 24 hour access via secure fob system
- Secure parking available
- Communal kitchen point
- Secure cycle storage
- On-site building management
- Lift access