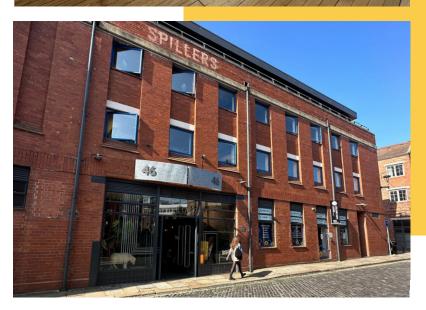

# 46 THE CALLS

LEEDS LS2 7EY

## STUDIO 26 643 SQ FT OFFICE SPACE

46 The Calls was originally a grain warehouse serviced by barges on the river. The building has been creatively converted to provide high quality design studios and office accommodation over four floors with exposed brickwork, hardwood flooring and original steel structural elements.