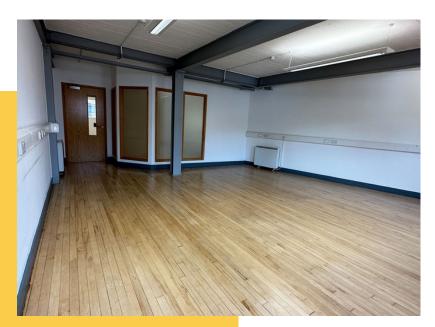

## STUDIO 26 643 SQ FT OFFICE SPACE

46 The Calls was originally a grain warehouse serviced by barges on the river. The building has been creatively converted to provide high quality design studios and office accommodation over four floors with exposed brickwork, hardwood flooring and original steel structural elements.

## BUILDING FEATURES

- Open plan with original features
- Friendly front of house team
- Bookable meeting room included
- Quality independent coffee shop on-site
- Rich building history
- Vibrant tenant community
- 24 hour access via secure fob system
- Secure parking available
- Communal kitchen point
- Secure cycle storage
- On-site building management
- Lift access