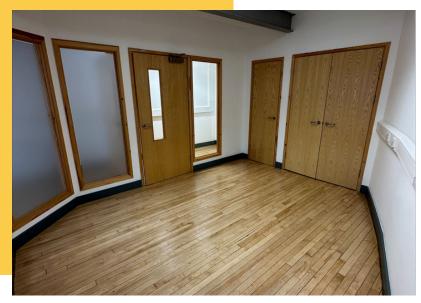

## STUDIO 26 643 SQ FT OFFICE SPACE

46 The Calls was originally a grain warehouse serviced by barges on the river. The building has been creatively converted to provide high quality design studios and office accommodation over four floors with exposed brickwork, hardwood flooring and original steel structural elements.

## BUILDING FEATURES

- Open plan with original features
- Friendly front of house team
- Bookable meeting room included
- Quality independent coffee shop on-site
- Rich building history
- Vibrant tenant community
- 24 hour access via secure fob system
- Secure parking available
- Communal kitchen point
- Secure cycle storage
- On-site building management
- Lift access