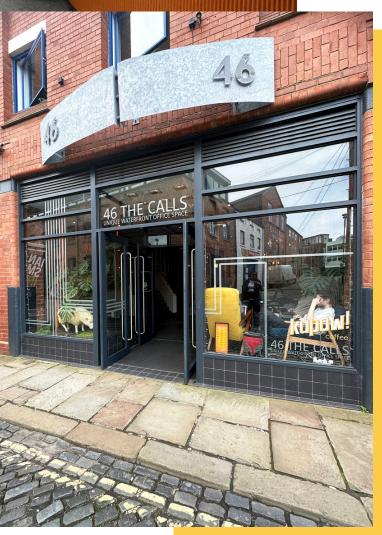

# 46 THE CALLS

LEEDS LS2 7EY

## STUDIO 26 643 SQ FT OFFICE SPACE

46 The Calls was originally a grain warehouse serviced by barges on the river. The building has been creatively converted to provide high quality design studios and office accommodation over four floors with exposed brickwork, hardwood flooring and original steel structural elements.