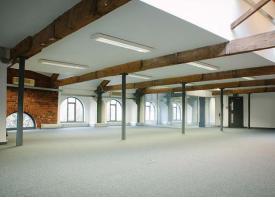

#### DESCRIPTION

Originally a brewing and bottling warehouse, built in 1868, this attractive building has been refurbished to retain character features and structural elements and provide high quality studio office accommodation over 3 floors.

All offices benefit from:

- Prominent position close to all the city's amenities
- Good visibility from the road and easily found by car
- Perimeter trunking with 100mb broadband (charged separately)
- Character architecture and original features
- Dedicated kitchen facilities
- WC facilities shared in the building
- Front door entry intercom system

## **ACCOMMODATION**

The Old Brewery offers a variety of individual offices ranging from 1100 to 4600 sq ft.