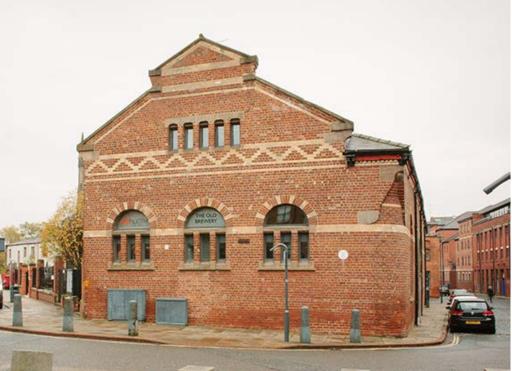

# THE OLD BREWERY PROPERTY DETAILS

THE OLD BREWERY
HIGH COURT
LEEDS LS2 7ES

#### LOCATION

The Old Brewery is extremely well located with good visibility on the city loop road, right in the heart of the popular Calls area of Leeds.

The Calls area is a successfully regenerated city location with an attractive mix of buildings for work, living and leisure. A variety of independent bars, restaurants and cafes give life to the streets and help create a genuinely friendly and interesting neighbourhood.

#### DESCRIPTION

Originally a brewing and bottling warehouse, built in 1868, this attractive building has been refurbished to retain character features and structural elements and provide high quality studio office accommodation over 3 floors.