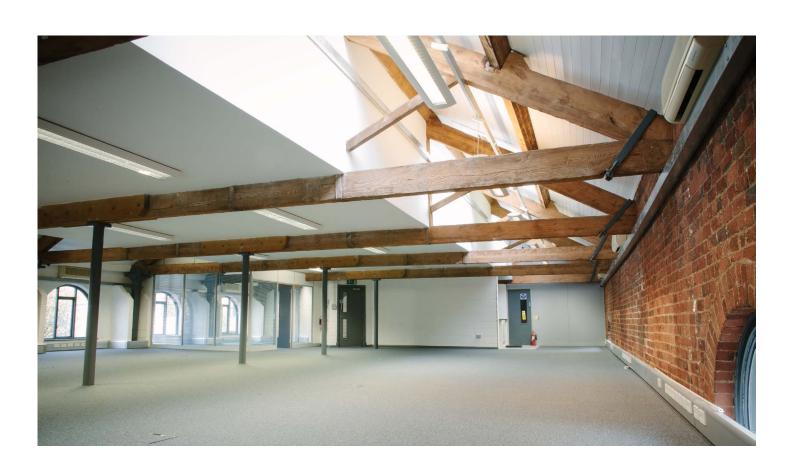

#### DESCRIPTION

Originally a brewing and bottling warehouse, built in 1868, this attractive building has been refurbished to retain character features and structural elements and provide high quality studio office accommodation over 3 floors.

All offices benefit from:

- Prominent position close to all the city's amenities
- Good visibility from the road and easily found by car
- Perimeter trunking with 100mb broadband (charged separately)
- Character architecture and original features
- Dedicated kitchen facilities
- WC facilities shared in the building
- Front door entry intercom system