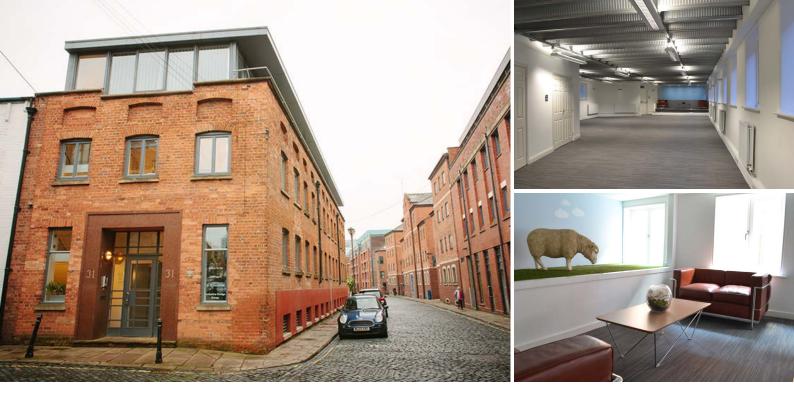

#### DESCRIPTION

This converted period warehouse has been refurbished to provide high quality studio office accommodation over 3 floors.

All offices benefit from:

- Prominent position close to all the city's amenities
- Perimeter trunking with 100mb broadband (charged separately) into the building
- Gas central heating
- Dedicated kitchen facilities
- W/C facilities
- 24/7 door entry system
- Lift access to all floors

### ACCOMODATION

31 The Calls offers a number of individual offices from 1600 to 1800 sq ft